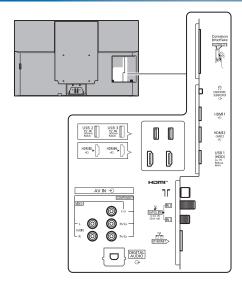

## TX-65GZW2004

65" OLED 4K2KTV

| SP | ECI | FIC | ATI | ON | IS |
|----|-----|-----|-----|----|----|
|    |     |     |     |    |    |

| Dimensions (W x H x D) | 1 446 mm x 907 mm x 310 mm |
|------------------------|----------------------------|
|                        | (With Pedestal)            |
|                        | 1 446 mm x 885 mm x 78 mm  |
|                        | (TV only)                  |
| Mass                   | 40.0 kg (With Pedestal)    |
|                        | 33.5 kg (TV only)          |

## **DIMENSIONS**



## **JACKS**



## Note:

To make sure that the OLED TV fits the cabinet properly when a high degree of precision is required, we recommend that you use the OLED TV itself to make the necessary cabinet measurements. Panasonic cannot be responsible for inaccuracies in cabinet design or manufacture.

Specifications are subject to change without notice. Non-metric weights and measurements are approximate.