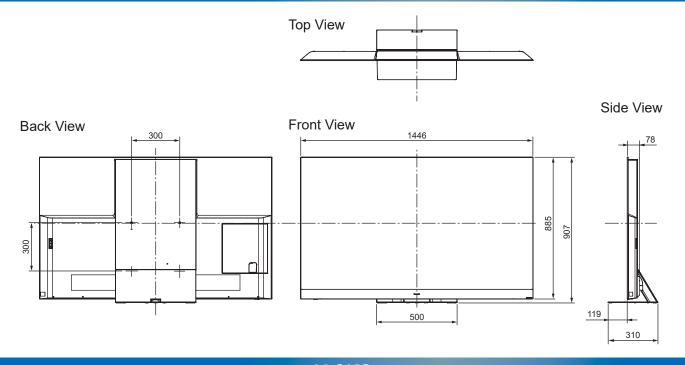

## TX-65GZW2004

65" OLED 4K2KTV

| SP | ECI | FIC | ATI | ON | IS |
|----|-----|-----|-----|----|----|
|    |     |     |     |    |    |

| Dimensions (W x H x D) | 1 446 mm x 907 mm x 310 mm |
|------------------------|----------------------------|
|                        | (With Pedestal)            |
|                        | 1 446 mm x 885 mm x 78 mm  |
|                        | (TV only)                  |
| Mass                   | 40.0 kg (With Pedestal)    |
|                        | 33.5 kg (TV only)          |

## **DIMENSIONS**

## Note:

To make sure that the OLED TV fits the cabinet properly when a high degree of precision is required, we recommend that you use the OLED TV itself to make the necessary cabinet measurements. Panasonic cannot be responsible for inaccuracies in cabinet design or manufacture.